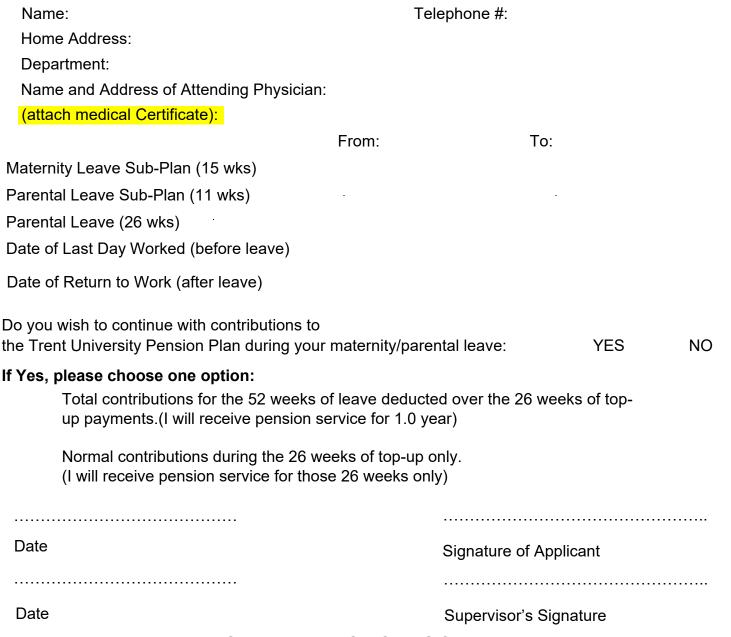

## Maternity/Parental Leave Form

## The following is to be completed by applicants for maternity/parental leave sub plans only: In accepting payment from Trent University under the Maternity/Parental Leave SUB Plans, I the undersigned agree to all the terms and conditions of the Plan. If I should fail to return to work at Trent University on the date stipulated on this form and/or if I should fail to return to work for a period equal to the length of the paid leave, I agree to return to Trent University all the money paid to me by the University during my maternity/parental leave.

Date Signature of Applicant

Department of Human Resources